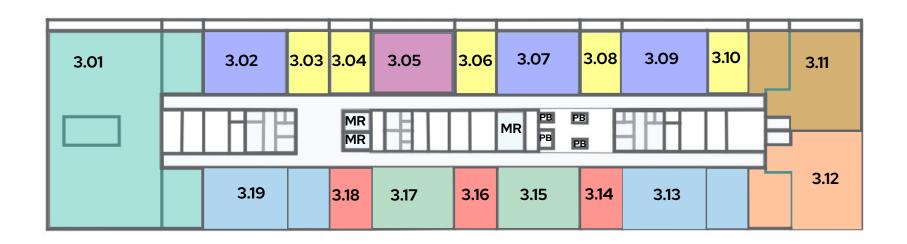

# Floorplan: third floor

#### All units:

| 3.01 | 442M2          | 3.11 | 172M2 |
|------|----------------|------|-------|
| 3.02 | 83M2           | 3.12 | 164M2 |
| 3.03 | 43M2           | 3.13 | 121M2 |
| 3.04 | 43M2           | 3.14 | 41M2  |
| 3.05 | 86M2           | 3.15 | 81M2  |
| 3.06 | 43M2           | 3.16 | 41M2  |
| 3.07 | 83M2           | 3.17 | 81M2  |
| 3.08 | 43M2           | 3.18 | 41M2  |
| 3.09 | 83M2           | 3.19 | 121M2 |
| 3.10 | 43M2           |      |       |
| MR   | = Meeting Room |      |       |
| PB   | = Phone Booth  |      |       |
|      |                |      |       |